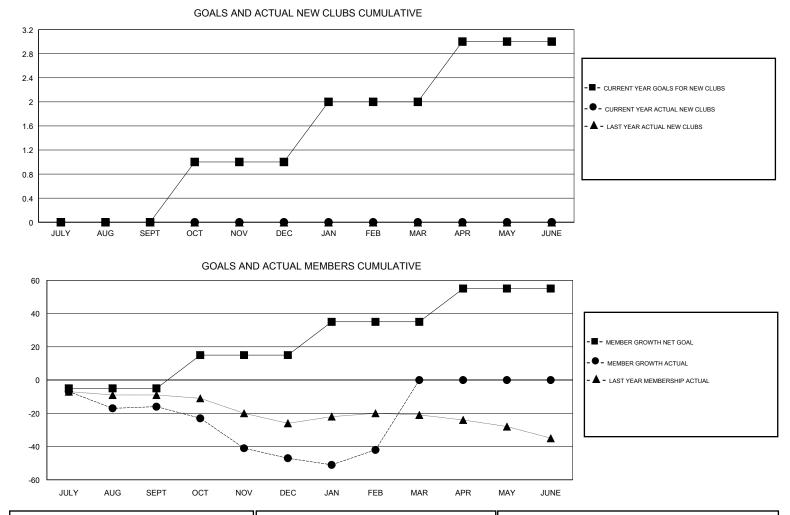

## LOCATION COLORADO

| 01 |  |
|----|--|
|    |  |
|    |  |

| Clubs<br>RESULTS FOR 2017-2018 |               |           |               | Members               |                           |                         |                                                    |
|--------------------------------|---------------|-----------|---------------|-----------------------|---------------------------|-------------------------|----------------------------------------------------|
|                                |               |           |               | RESULTS FOR 2017-2018 |                           |                         |                                                    |
| QUARTER                        | NEW CLUB GOAL | NEW CLUBS | DROPPED CLUBS | QUARTER               | MEMBER GROWTH NET<br>GOAL | MEMBER GROWTH<br>ACTUAL | DROPPED<br>MEMBERS ACTUAL<br>(including transfers) |
| JULY/AUG/SEPT                  | 0             | 0         | 1             | JULY/AUG/SEPT         | -5                        | 13                      | 24                                                 |
| OCT/NOV/DEC                    | 1             | 0         | 0             | OCT/NOV/DEC           | 20                        | 6                       | 37                                                 |
| JAN/FEB/MAR                    | 1             | 0         | 0             | JAN/FEB/MAR           | 20                        | 23                      | 15                                                 |
| APR/MAY/JUNE                   | 1             | 0         | 0             | APR/MAY/JUNE          | 20                        | 0                       | 0                                                  |